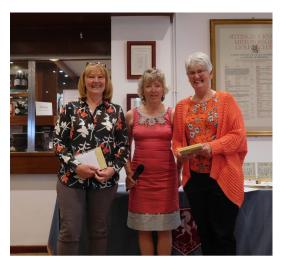

**3**<sup>rd</sup> Jan Thompson & Jan Kidd (Redlibbets)

Back 9: Amanda Rose & Denise Carr (Nizels)

**3**<sup>rd</sup> Jan Thompson & Jan Kidd (Redlibbets) 44pts

Front 9: Sally Jemmett & Susan Jones (Chestfield) 24pts

Back 9: Amanda Rose & Denise Carr (Nizels) 24pts

NP 4th Carla Smith (Sidcup)

NP 7<sup>th</sup> Hilary Brown (Princes)