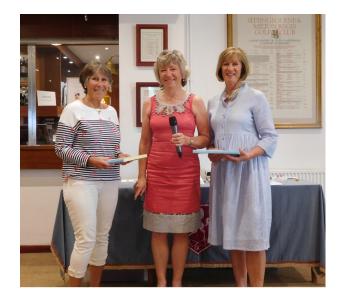

#### Photos from the day below:

2nd Janet Moore & Diane Lemerle (Kings Hill & Lamberhurst)

Front 9 : Sally Jemmett & Susan Jones (Chestfield)

(All photographed with Kathie Mabberley)

1<sup>st</sup> Kathy Mercer and Margaret Finnimore (Lamberhurst)

## **Spring Armada Dishes**

1<sup>st</sup> Kathy Mercer and Margaret Finnimore (Lamberhurst) 46 pts

The Major Cups – (to be presented)

2<sup>nd</sup> Janet Moore & Diane Lemerle (Kings Hill & Lamberhurst) 45 pts

**3**<sup>rd</sup> Jan Thompson & Jan Kidd (Redlibbets) 44pts

Front 9: Sally Jemmett & Susan Jones (Chestfield) 24pts

Back 9: Amanda Rose & Denise Carr (Nizels) 24pts

NP 4th Carla Smith (Sidcup)

NP 7<sup>th</sup> Hilary Brown (Princes)