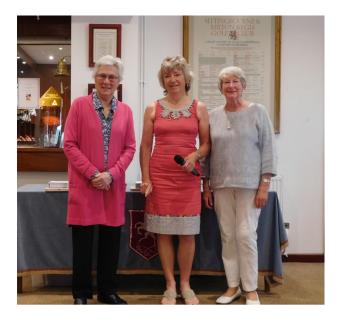

#### Photos from the day below:

2nd Janet Moore & Diane Lemerle (Kings Hill & Lamberhurst)

Front 9 : Sally Jemmett & Susan Jones (Chestfield)

(All photographed with Kathie Mabberley)

1<sup>st</sup> Kathy Mercer and Margaret Finnimore (Lamberhurst)

## **Spring Armada Dishes**

1<sup>st</sup> Kathy Mercer and Margaret Finnimore (Lamberhurst) 46 pts

The Major Cups – (to be presented)

2<sup>nd</sup> Janet Moore & Diane Lemerle (Kings Hill & Lamberhurst) 45 pts