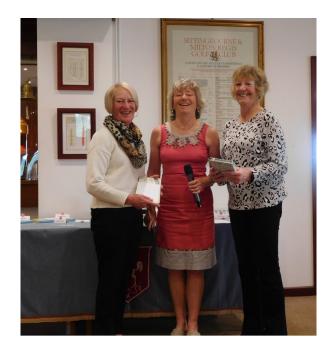

**3**<sup>rd</sup> Jan Thompson & Jan Kidd (Redlibbets)

Back 9: Amanda Rose & Denise Carr (Nizels)

**3**<sup>rd</sup> Jan Thompson & Jan Kidd (Redlibbets) 44pts

Front 9: Sally Jemmett & Susan Jones (Chestfield) 24pts

Back 9: Amanda Rose & Denise Carr (Nizels) 24pts

NP 4th Carla Smith (Sidcup)

NP 7<sup>th</sup> Hilary Brown (Princes)