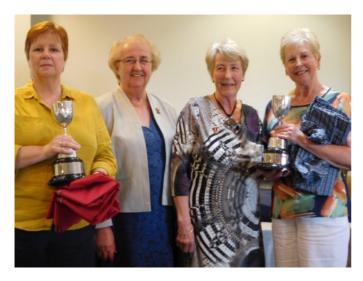

## SPRING MEETING - BEARSTED G.C.

The winners of the Armada Dishes were Ingrid Long and Elaine Lopatequi (Sundridge Park) with 42 pts

**Major Cups** Liz Stephens & Sheila Wanless (Bexley Heath) 37 pts

3<sup>rd</sup> Place **Jackie Taylor & Jan Martindale** (Nizels) on c/b 35 pts