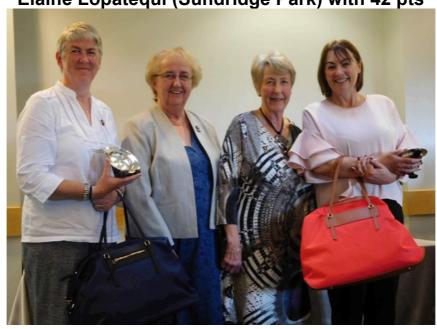

## SPRING MEETING - BEARSTED G.C.

The winners of the Armada Dishes were Ingrid Long and Elaine Lopatequi (Sundridge Park) with 42 pts

**Major Cups** Liz Stephens & Sheila Wanless (Bexley Heath) 37 pts

3<sup>rd</sup> Place **Jackie Taylor & Jan Martindale** (Nizels) on c/b 35 pts