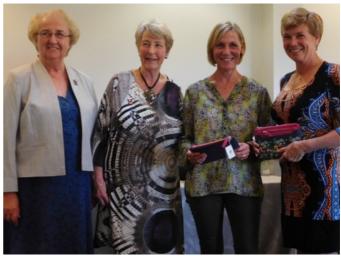

**Kathleen Mercer & Sheila Hinton (Lamberhurst) Best Front Nine Christine Farley & Helen Johnson (Sidcup) Best Back Nine** 

Laura Pickett (Nizels) Nearest the Pin at 1<sup>st</sup> Nearest the Pin at 16<sup>th</sup> **Maggie Weeks (Dartford)** 